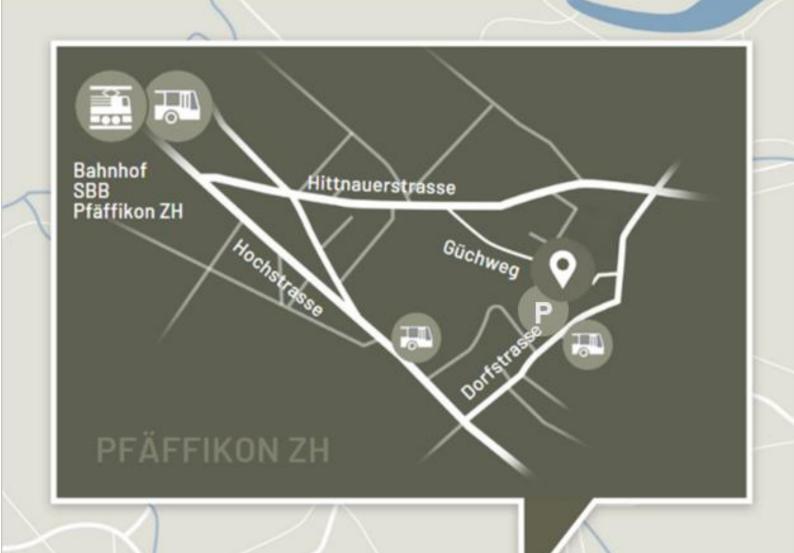

## Marenco AG | Dorfstrasse 57 | 8330 Pfäffikon

#### Car

From Zurich via the A53 to exit 6 Uster-Nord. Follow Pfäffikerstrasse, Usterstrasse and Hochstrasse until Dorfstrasse. Visitor parking directly in front of the company building at the main entrance.

### Train

From Zurich main station take the S3 to Pfäffikon ZH.
You can reach Marenco AG on foot in approx. 15 min. (1 km walk).
Bahnhof SBB > Zelglistrasse > Hittnauerstrasse > Güchweg > Marenco AG

#### Bus

From Pfäffikon ZH station, take the Postbus 835 in the direction of Bauma or the Postbus 837 in the direction of Hittnau to the Güchweg stop.

ZÜRICH

PFÄFFIKON ZH

RAPPERSWIL-JONA